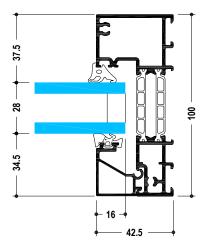

#### **LARGE DIMENSIONS**

Doors:

- Module: 75 mm

Height: up to 3 metersWidth: up to 1.2 meters

- Glazing thickness: up to 60 mm

- Leaf weight: up to 110 kg

Fixed parts:

Module: 100 mmHeight: up to 3 mGlazing thickness:

Pocket rebate up to 32 mm

Open rebate up to 46 mm

- Glass infill weight: up to 200 kg