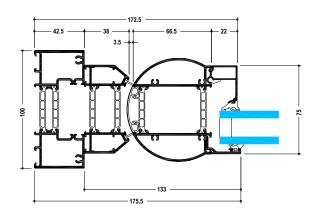

#### **LARGE DIMENSIONS**

Doors:

- Module: 75 mm

Height: up to 3 metersWidth: up to 1.2 meters

- Glazing thickness: up to 60 mm

- Leaf weight: up to 110 kg

Fixed parts:

Module: 100 mmHeight: up to 3 mGlazing thickness:

Pocket rebate up to 32 mm

Open rebate up to 46 mm

- Glass infill weight: up to 200 kg