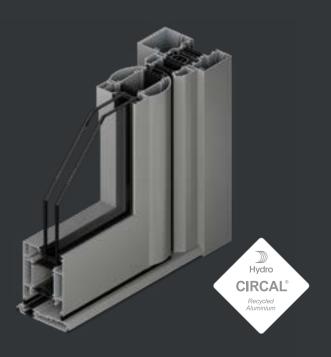

# DOOR TITANE NEXT 75

## 

Easy to manufacture and assemble, TITANE NEXT 75 is a state-of-the-art shop front and commercial building aluminium door solution.

It offers exceptional thermal improvement and higher dimensions, providing a seamless blend of functionality, aesthetics, and energy efficiency.

#### **DESIGN**

- Concealed elements such as hinge, electromagnetic locks, and transom closer
- RAL colour options
- Available with Dual Colour option

#### **CIRCULARITY**

- TITANE NEXT commercial door is made in Hydro CIRCAL®, an aluminium made with a minimum of 75% recycled end-of-life aluminium.
- PVC-free components
- Dynamic EPD available in TechDesign
- 75% recycled and 95% recyclable
- Easy to dismantle for recycling