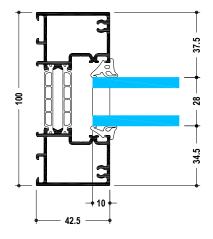

#### **LARGE DIMENSIONS**

Doors:

- Module: 75 mm

Height: up to 3 metersWidth: up to 1.2 meters

- Glazing thickness: up to 60 mm

- Leaf weight: up to 110 kg

Fixed parts:

Module: 100 mmHeight: up to 3 mGlazing thickness:

Pocket rebate up to 32 mm

Open rebate up to 46 mm

- Glass infill weight: up to 200 kg