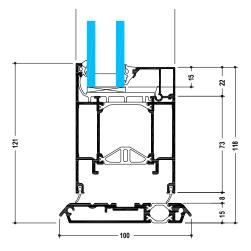

#### **LARGE DIMENSIONS**

Doors:

- Module: 75 mm

Height: up to 3 metersWidth: up to 1.2 meters

- Glazing thickness: up to 60 mm

- Leaf weight: up to 110 kg

Fixed parts:

Module: 100 mmHeight: up to 3 mGlazing thickness:

Pocket rebate up to 32 mm

Open rebate up to 46 mm

- Glass infill weight: up to 200 kg